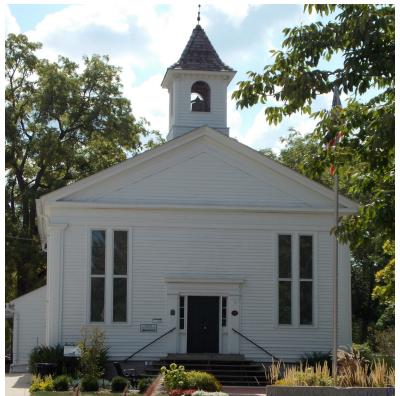

# Step in and Take a Step Back in Time

The Little White School Museum, located right outside downtown Oswego holds the rich history of the community and reflects the spirit of its early residents. Built as a church in 1850, then used as a school until the mid 1960's, the building is now a community museum open to the public and an archive of local Oswegoland history.