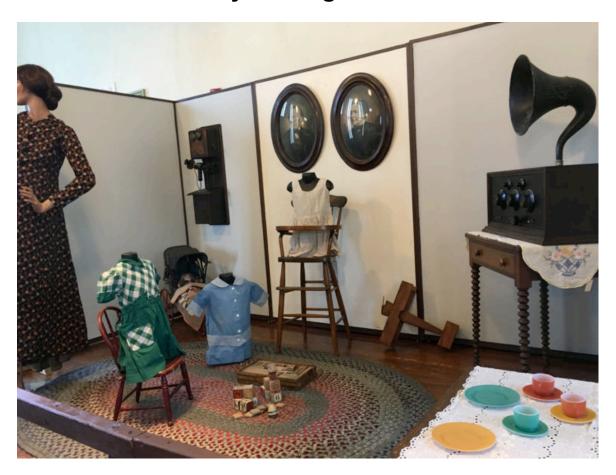

#### Look and Find

Look carefully - can you spot a set of blocks, an airplane, a tea set, a baby doll, a braided rug and a chair?

### **Past-Present Reflection**

Things may be different, but many the same - a telephone to communicate, toys and a game, music to enjoy, photos affixed to the wall, a gathering space for one and for all; this exhibit in time speaks of the past, but through present and future some things seem to last. What differences and similarities do you note from then compared to now? What do you predict will be different or the same in the future?